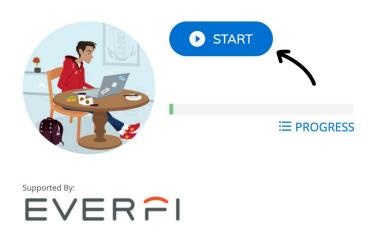

--|
| D | 00 | ric | to | r |
|   | Cβ | 313 | LC | 1 |

| Student/Learner          | K12 Teacher                   |
|--------------------------|-------------------------------|
| Birthdate Month          | Day 🗘 Year 🗘                  |
| First Name               | Last Name                     |
| Email Address (optional) |                               |
| Username                 | 0                             |
| Create a Password        |                               |
| Retype Password          |                               |
| Show password            |                               |
|                          | Next                          |
|                          | Alrezay have an account? Logi |

Step 4: Click **Start** on the course.

EVERPI

## **EVERFI \*NEW\***



The next time you log in, simply visit everfi.com/login and enter your username and password.