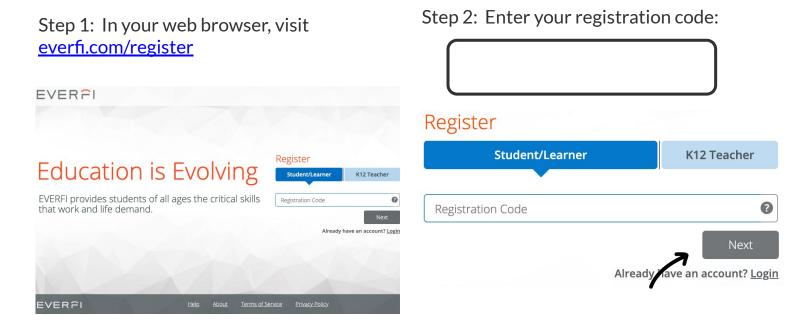

## **Student Registration Guide**

EVERFI is here to help bring learning to life with digital lessons on critical skills.

## How to Create Your Student Account: